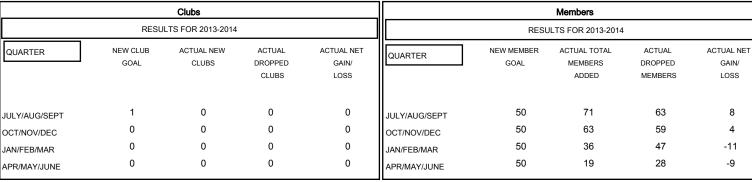

## GOALS AND ACTUAL NEW CLUBS CUMULATIVE

| DROPPED CLUBS: 0        |         | 49 CLUBS OF 66 ADDED 1 OR MORE<br>NEW MEMBERS | GENDER DISTRIBUTION  MALE 1,091 (62.59%)  652 (37.41%) |              |     |
|-------------------------|---------|-----------------------------------------------|--------------------------------------------------------|--------------|-----|
| DROPPED MEMBERS         |         |                                               | FEMALE                                                 | 652 (37.41%) |     |
| DECEASED CLUB CANCELLED | 31<br>0 | CLICK HERE FOR HEALTH ASSESSMENT DATA         | FAMILY UNIT MEMBERS                                    |              | 257 |
| OTHER                   | 166     |                                               | HEAD OF HOUSEHOLD                                      |              | 123 |
| TOTAL                   | 197     |                                               | NON-HEAD OF HOUSEHOLD                                  |              | 134 |