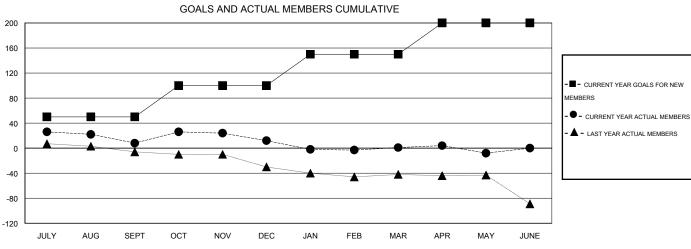

## GOALS AND ACTUAL NEW CLUBS CUMULATIVE

| DROPPED CLUBS: 0        |         | 49 CLUBS OF 66 ADDED 1 OR MORE<br>NEW MEMBERS | GENDER DISTRIBUTION  MALE 1,091 (62.59%)  652 (37.41%) |              |     |
|-------------------------|---------|-----------------------------------------------|--------------------------------------------------------|--------------|-----|
| DROPPED MEMBERS         |         |                                               | FEMALE                                                 | 652 (37.41%) |     |
| DECEASED CLUB CANCELLED | 31<br>0 | CLICK HERE FOR HEALTH ASSESSMENT DATA         | FAMILY UNIT MEMBERS                                    |              | 257 |
| OTHER                   | 166     |                                               | HEAD OF HOUSEHOLD                                      |              | 123 |
| TOTAL                   | 197     |                                               | NON-HEAD OF HOUSEHOLD                                  |              | 134 |